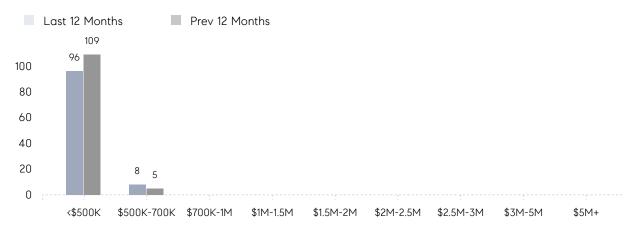

60        | 17        | 253%     |
|                | % OF ASKING PRICE  | 94%       | 101%      |          |
|                | AVERAGE SOLD PRICE | \$358,333 | \$356,875 | 0%       |
|                | # OF CONTRACTS     | 10        | 9         | 11%      |
|                | NEW LISTINGS       | 9         | 10        | -10%     |
| Condo/Co-op/TH | AVERAGE DOM        | -         | -         | -        |
|                | % OF ASKING PRICE  | -         | -         |          |
|                | AVERAGE SOLD PRICE | -         | -         | -        |
|                | # OF CONTRACTS     | 0         | 0         | 0%       |
|                | NEW LISTINGS       | 0         | 0         | 0%       |

# Somerville

### NOVEMBER 2021

### Monthly Inventory



### Contracts By Price Range



### Listings By Price Range



# COMPASS



Compass makes no representations or warranties, express or implied, with respect to future market conditions or prices of residential product at the time the subject property or any competitive property is complete and ready for occupancy or with respect to any report, study, finding, recommendation or other information provided by Compass herein. Moreover, no warranty, express or implied, is made or should be assumed regarding the accuracy, adequacy, completeness, legality, reliability, merchantability or fitness for a particular purpose of any information, in part or whole, contained herein. All material is presented with the understanding that Compass shall not be deemed to provide legal, accounting or other professional services. This is no