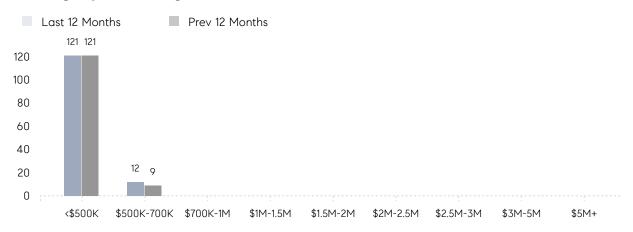

|
|                | % OF ASKING PRICE  | 94%       | 101%      |          |
|                | AVERAGE SOLD PRICE | \$358,333 | \$356,875 | 0%       |
|                | # OF CONTRACTS     | 10        | 9         | 11%      |
|                | NEW LISTINGS       | 9         | 10        | -10%     |
| Condo/Co-op/TH | AVERAGE DOM        | -         | -         | -        |
|                | % OF ASKING PRICE  | -         | -         |          |
|                | AVERAGE SOLD PRICE | -         | -         | -        |
|                | # OF CONTRACTS     | 0         | 0         | 0%       |
|                | NEW LISTINGS       | 0         | 0         | 0%       |

# Somerville

### NOVEMBER 2021

### Monthly Inventory



### Contracts By Price Range



### Listings By Price Range



# COMPASS



Compass makes no representations or warranties, express or implied, with respect to future market conditions or prices of residential product at the time the subject property or any competitive property is complete and ready for occupancy or with respect to any report, study, finding, recommendation or other information provided by Compass herein. Moreover, no warranty, express or implied, is made or should be assumed regarding the accuracy, adequacy, completeness, legality, reliability, merchantability or fitness for a particular purpose of any information, in part or whole, contained herein. All material is presented with the understanding that Compass shall not be deemed to provide legal, accounting or other professional services. This is not intended to solicit the purch