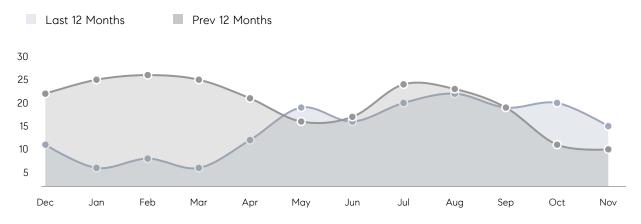

s         | AVERAGE DOM        | 60        | 17        | 253%     |
|                | % OF ASKING PRICE  | 94%       | 101%      |          |
|                | AVERAGE SOLD PRICE | \$358,333 | \$356,875 | 0%       |
|                | # OF CONTRACTS     | 10        | 9         | 11%      |
|                | NEW LISTINGS       | 9         | 10        | -10%     |
| Condo/Co-op/TH | AVERAGE DOM        | -         | -         | -        |
|                | % OF ASKING PRICE  | -         | -         |          |
|                | AVERAGE SOLD PRICE | -         | -         | -        |
|                | # OF CONTRACTS     | 0         | 0         | 0%       |
|                | NEW LISTINGS       | 0         | 0         | 0%       |

# Somerville

### NOVEMBER 2021

### Monthly Inventory



### Contracts By Price Range



### Listings By Price Range



# COMPASS



Compass makes no representations or warranties, express or implied, with respect to future market conditions or prices of residential product at the time the subject property or any competitive property is complete and ready for occupancy or with respect to any report, study, finding, recommendation or other information provided by Compass herein. Moreover, no warranty, express or implied, is made or should be assumed regarding the accuracy, adequacy, completeness, legality, reliability, merchantability or fitness for a particular purpose of any information, in part or whole, contained herein. All material is presented with the understanding that Compass shall not be deemed to provide legal, accounting or other p